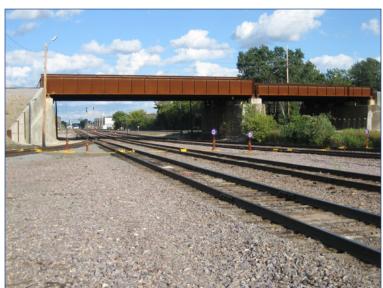

#### **PROJECT PHOTOS**

New track on new B3 bridge connecting IHB and UP Proviso Yard

New B3 bridge constructed over existing UP Main Line and UP Proviso Yard I ead