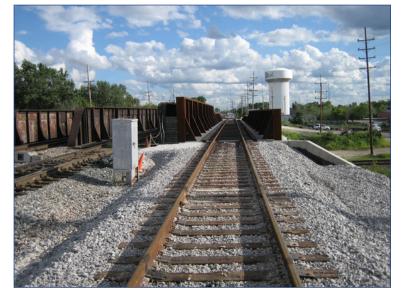

#### **PROJECT PHOTOS**

New track on new B3 bridge connecting IHB and UP Proviso Yard

New B3 bridge constructed over existing UP Main Line and UP Proviso Yard I ead