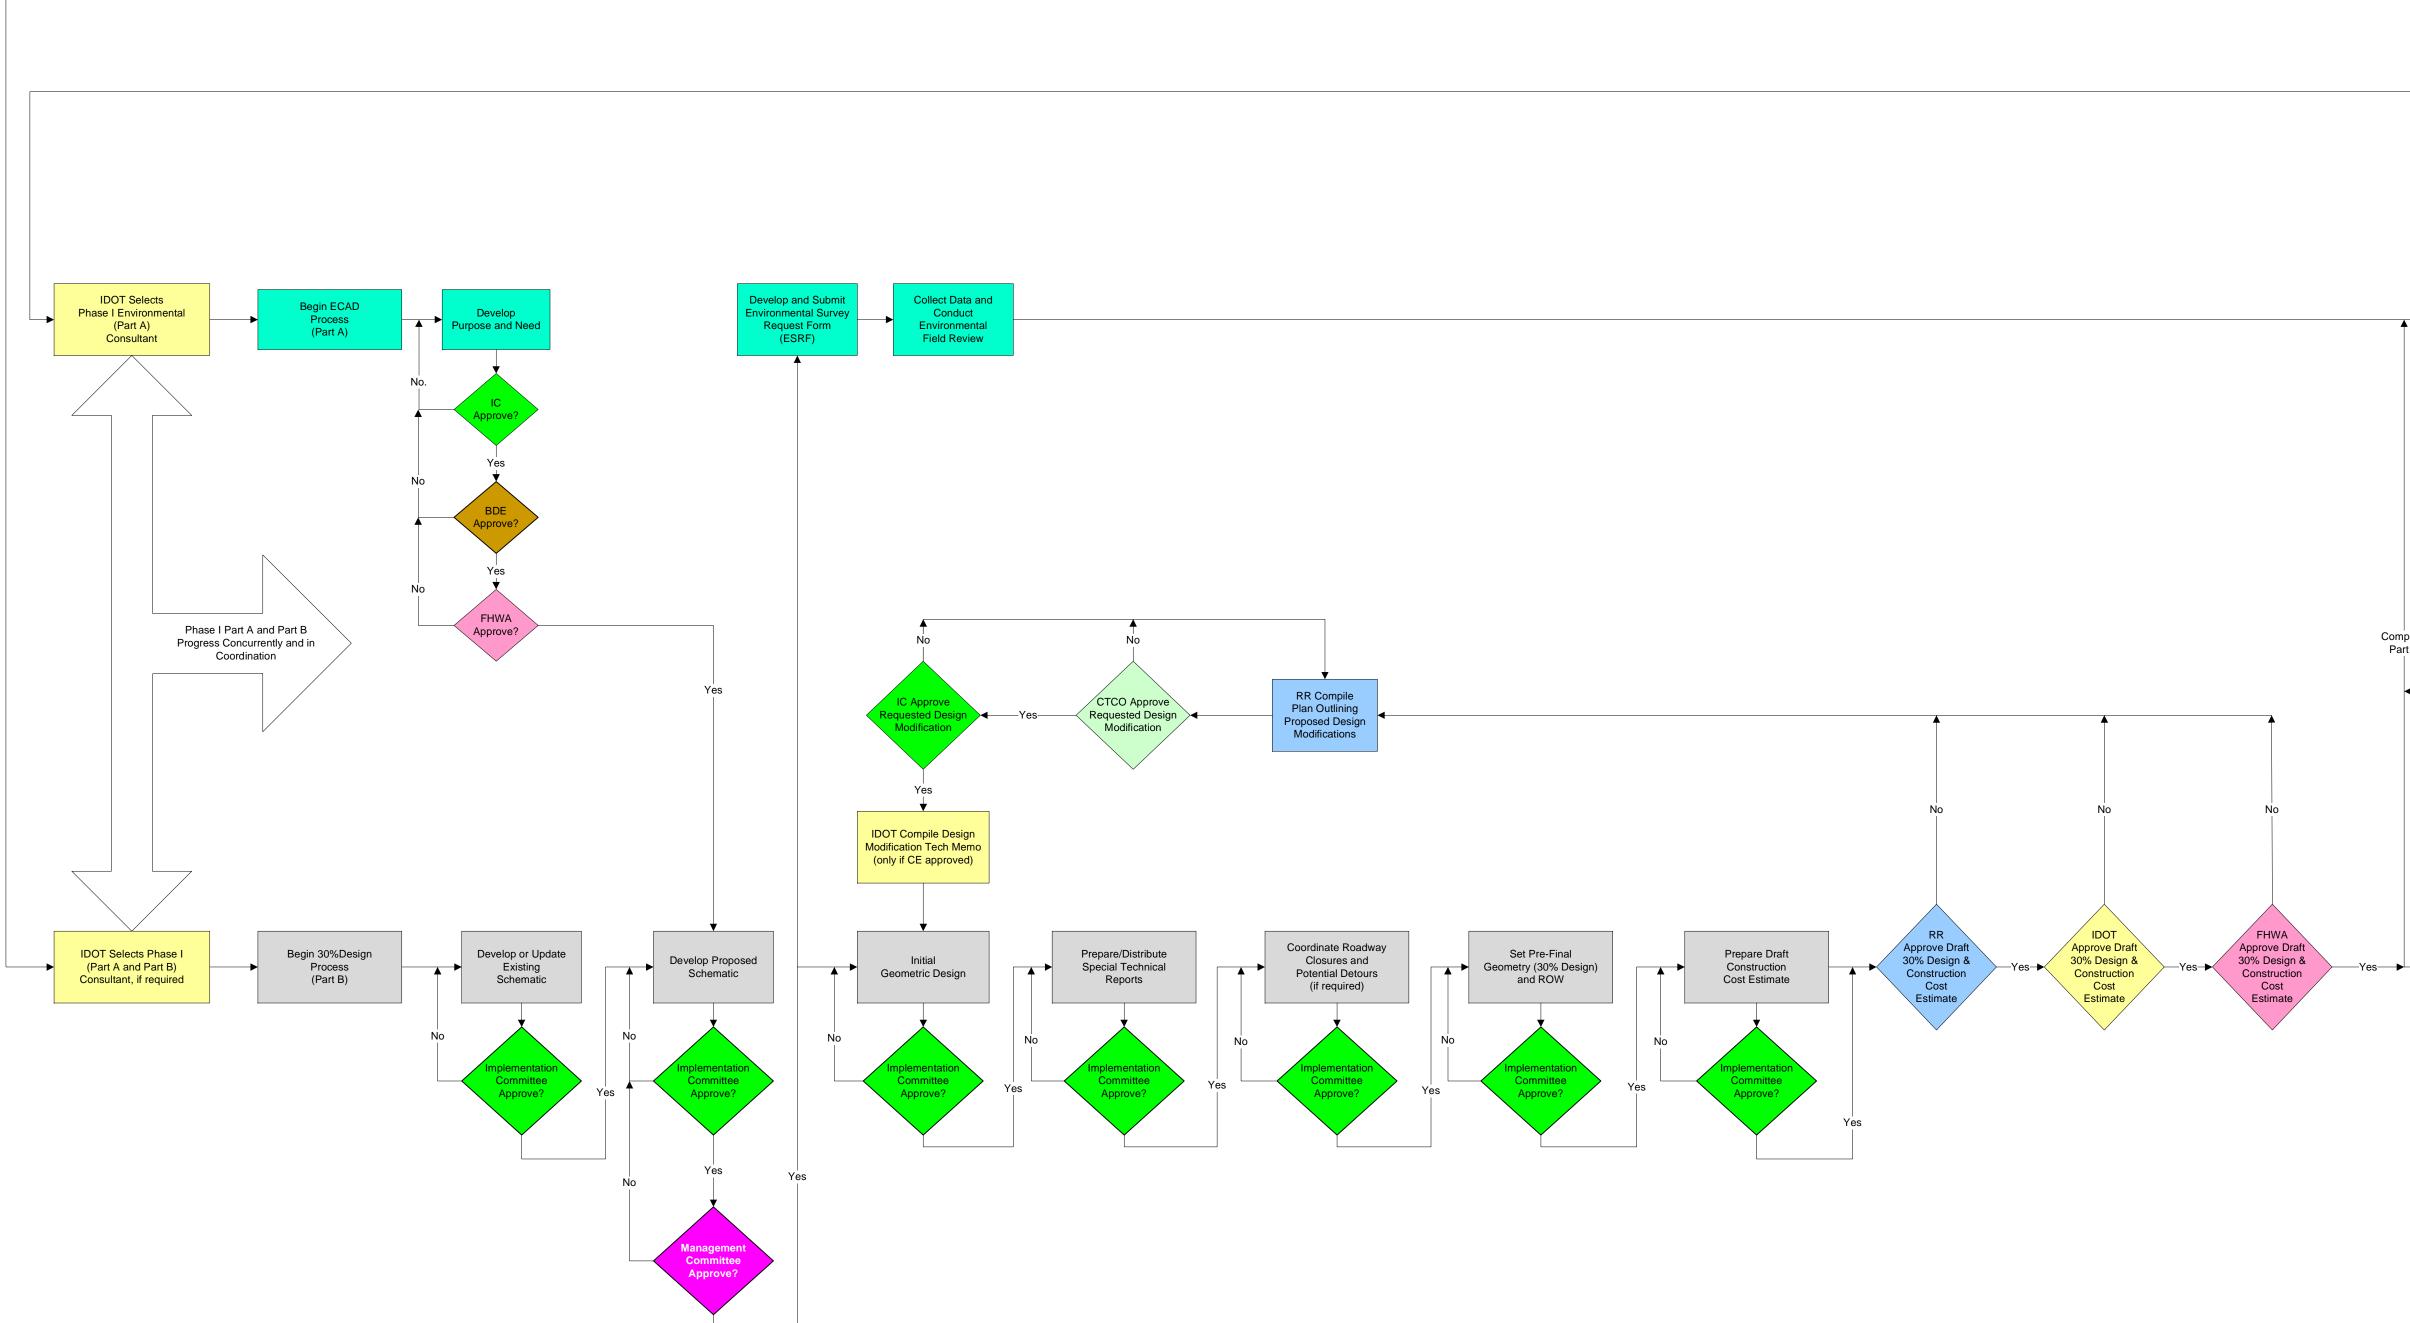

Acronyms: BDE = IDOT's Bureau of Design & Environment CREATE = Chicago Region Environmental & Transportation Efficiency CTCO = Chicago Transportation Coordination Office DBE = Disadvantaged Business Enterprise DPIT = IDOT's Division of Public & Intermodal Transportation EA = Environmental Assessment ECAD = Environmental Class of Action Determination EIS = Environmental Impact Statement FHWA = Federal Highway Administration FP&PS = Feasibility Plan & Project Screening IC = Implementation Committee IDOT = Illinois Department of Transportation NTA = Notice to Advertise NTP = Notice to Proceed PS&E = Plans, Specifications & Engineer's Estimate RFP = Request for Proposal RR = Railroad SRA = State Rail Agreement

## CREATE Phase I Work Flow Process

Note 5 – If NEPA class of action changed to EA or EIS, consult with FHWA to determine what, if any, coordination is needed with cooperating and participating agencies. This may include coordinating items such as purpose and need, as well as alternatives.

Note 6 – See CREATE Program Public Involvement Guidelines for Rail Projects for more details.

Report) required for design approval.

Note 7 – See CREATE Program Rail Projects Phase I Reports and Design Approval Procedures for policies and guidelines regarding report development, format and type (i.e., Abbreviated Project Report or Project