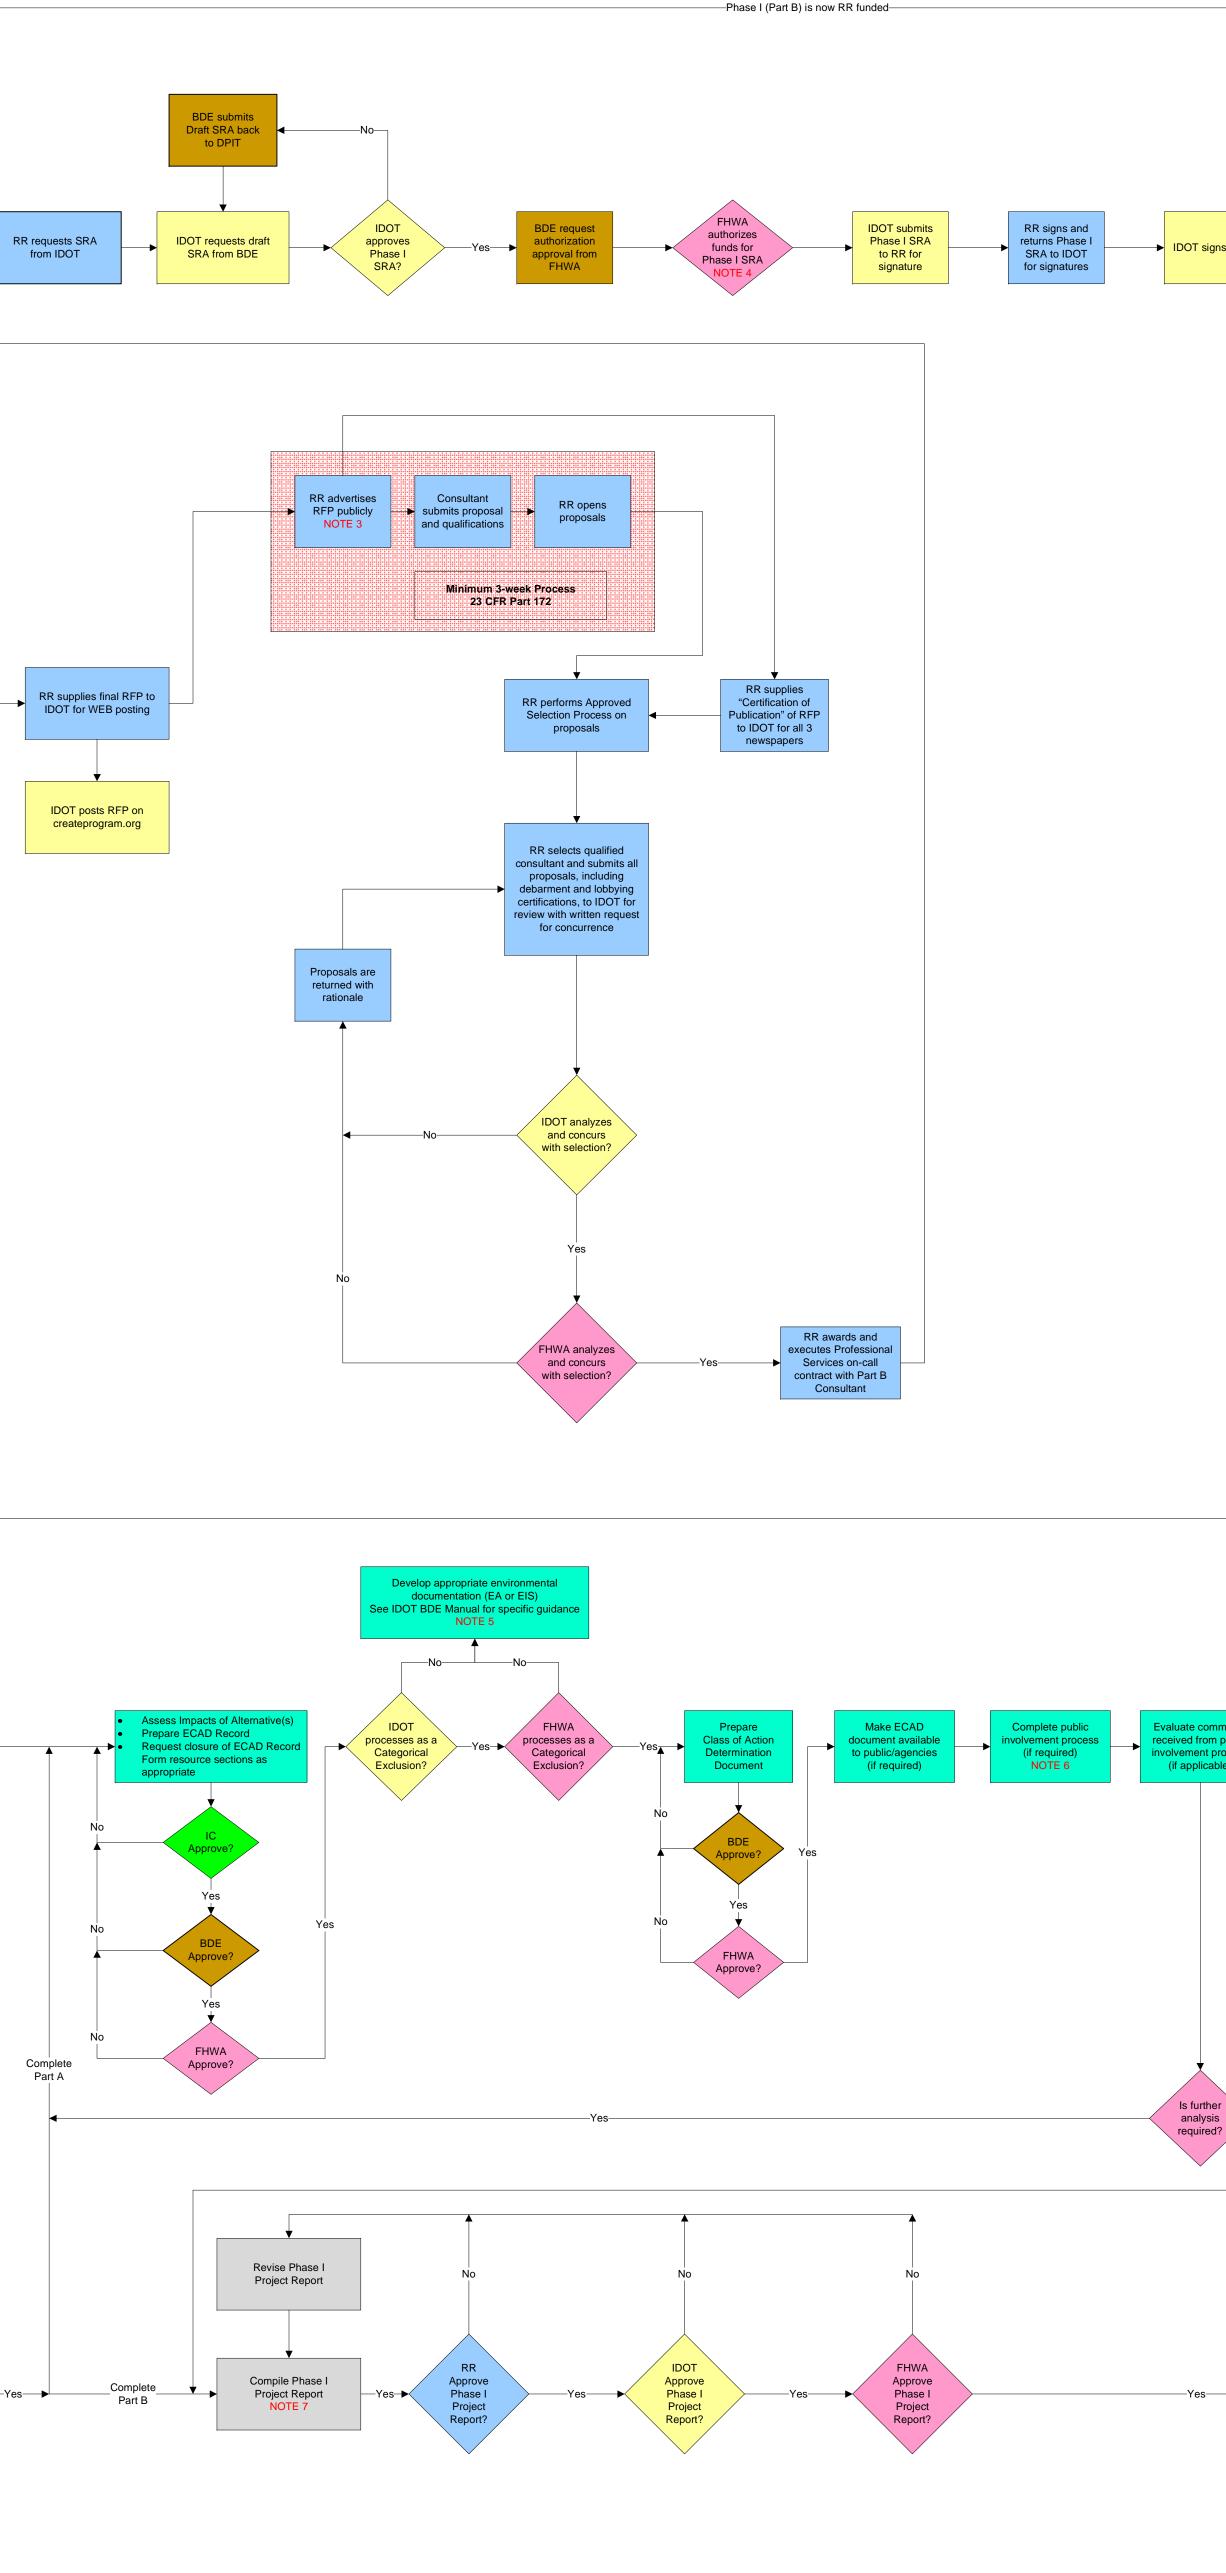

Acronyms: BDE = IDOT's Bureau of Design & Environment CREATE = Chicago Region Environmental & Transportation Efficiency CTCO = Chicago Transportation Coordination Office DBE = Disadvantaged Business Enterprise DPIT = IDOT's Division of Public & Intermodal Transportation EA = Environmental Assessment ECAD = Environmental Class of Action Determination EIS = Environmental Impact Statement FHWA = Federal Highway Administration FP&PS = Feasibility Plan & Project Screening IC = Implementation Committee IDOT = Illinois Department of Transportation NTA = Notice to Advertise NTP = Notice to Proceed PS&E = Plans, Specifications & Engineer's Estimate RFP = Request for Proposal RR = Railroad SRA = State Rail Agreement

## CREATE Phase I Work Flow Process

Note 5 – If NEPA class of action changed to EA or EIS, consult with FHWA to determine what, if any, coordination is needed with cooperating and participating agencies. This may include coordinating items such as purpose and need, as well as alternatives.

Note 6 – See CREATE Program Public Involvement Guidelines for Rail Projects for more details.

Report) required for design approval.

Note 7 – See CREATE Program Rail Projects Phase I Reports and Design Approval Procedures for policies and guidelines regarding report development, format and type (i.e., Abbreviated Project Report or Project

| JINS SRA → IDOT issues N                                   | TP Phase I (Part B) is now                                                                                         | RR begins Phase I<br>Engineering<br>(Part B) | If Phase I SRA RR begins billing                   |
|------------------------------------------------------------|--------------------------------------------------------------------------------------------------------------------|----------------------------------------------|----------------------------------------------------|
|                                                            |                                                                                                                    | (Part B)                                     |                                                    |
|                                                            |                                                                                                                    |                                              |                                                    |
|                                                            |                                                                                                                    |                                              |                                                    |
|                                                            |                                                                                                                    |                                              |                                                    |
|                                                            |                                                                                                                    |                                              |                                                    |
|                                                            |                                                                                                                    |                                              |                                                    |
|                                                            |                                                                                                                    |                                              |                                                    |
|                                                            |                                                                                                                    |                                              |                                                    |
|                                                            |                                                                                                                    |                                              |                                                    |
|                                                            |                                                                                                                    |                                              |                                                    |
|                                                            |                                                                                                                    |                                              |                                                    |
|                                                            |                                                                                                                    |                                              |                                                    |
|                                                            |                                                                                                                    |                                              |                                                    |
|                                                            |                                                                                                                    |                                              |                                                    |
| IDOT signs<br>Class of Action<br>Determination<br>Document | FHWA signs<br>Class of Action<br>Determination<br>Document                                                         |                                              |                                                    |
|                                                            |                                                                                                                    |                                              |                                                    |
| No                                                         |                                                                                                                    |                                              |                                                    |
|                                                            |                                                                                                                    |                                              |                                                    |
| er<br>is<br>d?                                             |                                                                                                                    |                                              |                                                    |
|                                                            |                                                                                                                    |                                              | IDOT Action                                        |
|                                                            | Official End of<br>Phase I Activities                                                                              |                                              | RR Action                                          |
|                                                            | Note: See CREATE Phase II and<br>Phase III flow process chart<br>for concurrent Phase I and<br>Phase II activities |                                              | FHWA Action                                        |
|                                                            |                                                                                                                    |                                              | BDE Action                                         |
|                                                            |                                                                                                                    | Imple                                        | mentation Committee<br>(IC) Action                 |
|                                                            |                                                                                                                    | Map                                          | CTCO Action agement Committee                      |
|                                                            |                                                                                                                    |                                              | Action<br>REATE Stakeholder                        |
|                                                            |                                                                                                                    |                                              | Committee                                          |
|                                                            |                                                                                                                    | Phase                                        | e I (Part A) Consultant<br>e I (Part B) Consultant |
|                                                            |                                                                                                                    |                                              | Lead RR Agency)                                    |