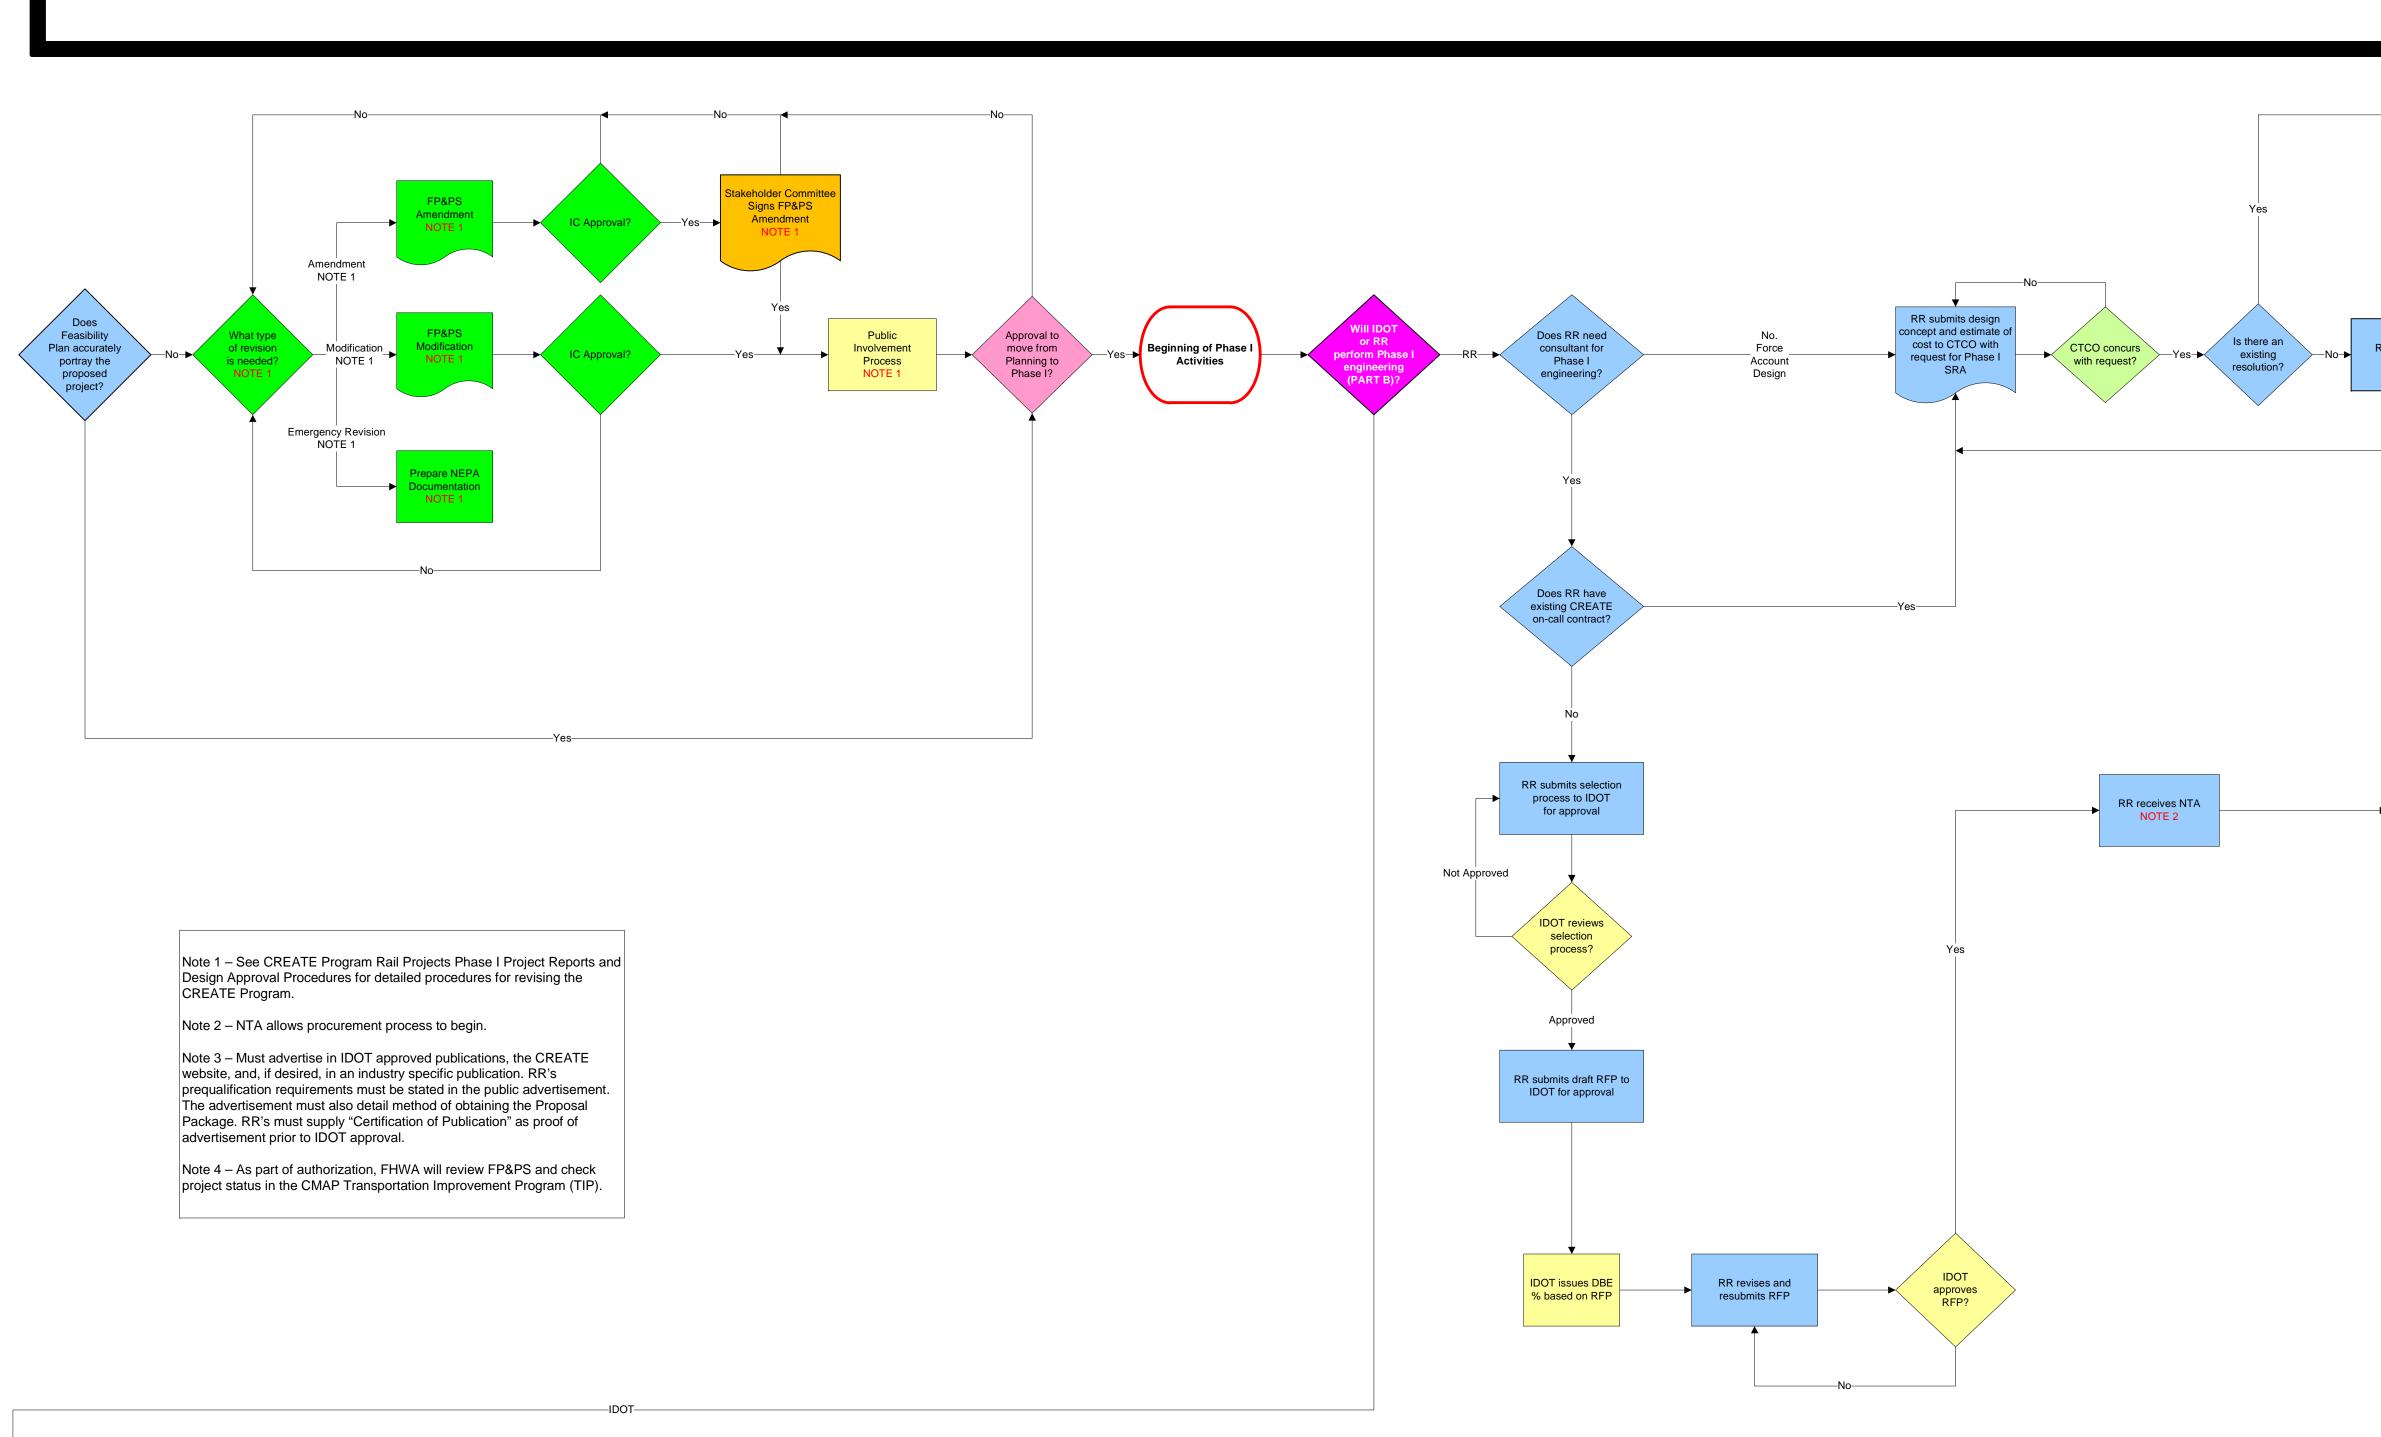

Acronyms: BDE = IDOT's Bureau of Design & Environment CREATE = Chicago Region Environmental & Transportation Efficiency CTCO = Chicago Transportation Coordination Office DBE = Disadvantaged Business Enterprise DPIT = IDOT's Division of Public & Intermodal Transportation EA = Environmental Assessment ECAD = Environmental Class of Action Determination EIS = Environmental Impact Statement FHWA = Federal Highway Administration FP&PS = Feasibility Plan & Project Screening IC = Implementation Committee IDOT = Illinois Department of Transportation NTA = Notice to Advertise NTP = Notice to Proceed PS&E = Plans, Specifications & Engineer's Estimate RFP = Request for Proposal RR = Railroad SRA = State Rail Agreement

This CREATE flow chart does not include IDOT or CDOT sponsored grade separations or emergency project approvals. These are handled through separate agency or CREATE processes.

## CREATE Phase I Work Flow Process

Note 5 – If NEPA class of action changed to EA or EIS, consult with FHWA to determine what, if any, coordination is needed with cooperating and participating agencies. This may include coordinating items such as purpose and need, as well as alternatives.

Note 6 – See CREATE Program Public Involvement Guidelines for Rail Projects for more details.

Report) required for design approval.

Note 7 – See CREATE Program Rail Projects Phase I Reports and Design Approval Procedures for policies and guidelines regarding report development, format and type (i.e., Abbreviated Project Report or Project