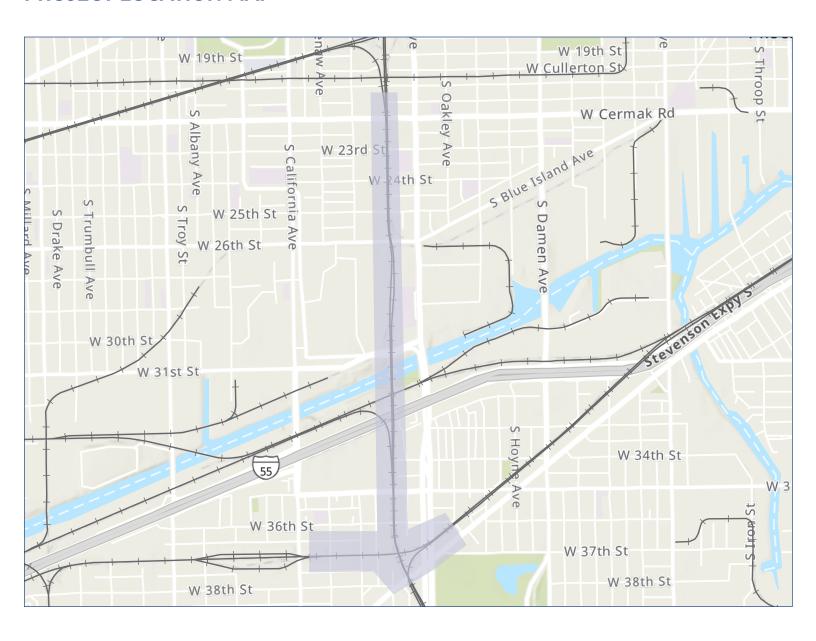

IL

Daily Trains Affected

10 Freight Trains

### **Communities Benefited**

Chicago Community Area: Douglas Park, South Lawndale, Little Village, and Brighton Park

#### **PROJECT PHOTOS**



California Avenue and 21st Street Viaduct



Western Avenue and 21st Street Viaduct



# **PROJECT STATUS**

| <b>Phase I</b><br>NEPA – Preliminary<br>Design (30% Design) | <b>Phase II</b> Final Plans, Specifications and Estimates | <b>Phase III</b> Construction |
|-------------------------------------------------------------|-----------------------------------------------------------|-------------------------------|
| Completed September 2014                                    | Not started                                               | Not started                   |

# **PROJECT LOCATION MAP**